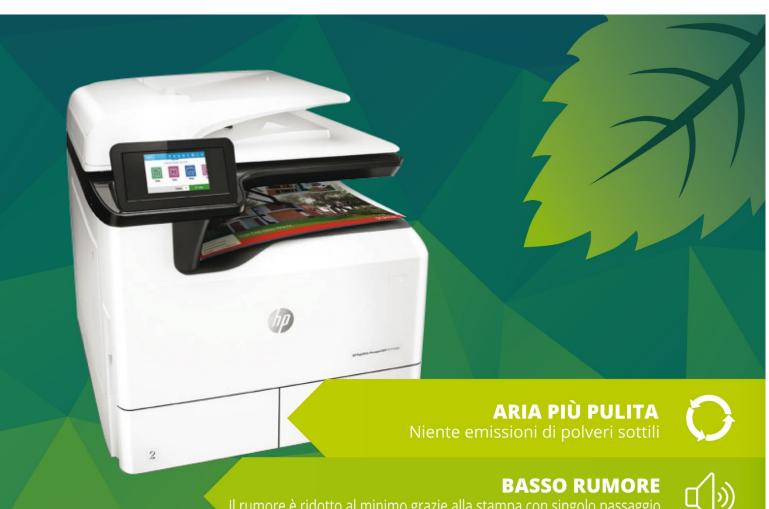

**RISPARMIO ENERGETICO** 

Grazie all'assenza di un fusore, risparmi fino all'84% di energia

**RISPARMIO ECONOMICO** 

Risparmio fino al 75% sui rifiuti speciali da smaltire

## **ECOLOGICA E VELOCE**

Non è laser. Non è a getto d'inchiostro. È il meglio di entrambi i metodi di stampa.

Un'alternativa del tutto nuova per la stampa aziendale. Le stampanti HP PageWide sono state progettate con un minor numero di parti in movimento. La barra di stampa fissa che copre l'intera larghezza della pagina consente velocità senza paragoni, maggiore affidabilità e minori parti di ricambio, il tutto con qualità di stampa professionale al minor costo operativo totale della sua categoria.